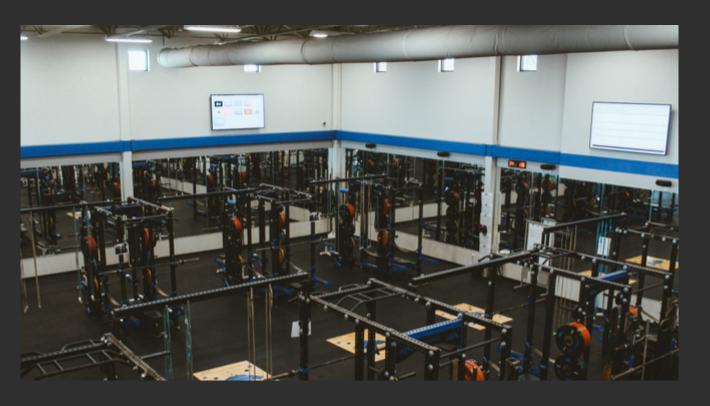

## AMENITIES

-55 YARD SAND PIT-

-400 METER TRACK-

\*NEW\* 7200 SQ. FT. WEIGHT ROOM

-44 FOOTBALL FIELDS-

-INDOOR TURF AREA-

-AND MUCH MORE-