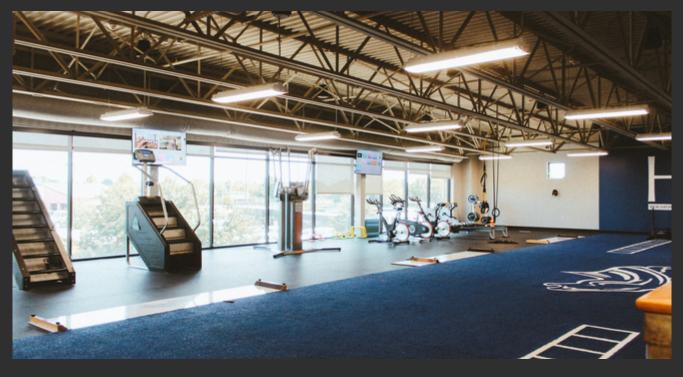

## AMENITIES

-55 YARD SAND PIT-

-400 METER TRACK-

\*NEW\* 7200 SQ. FT. WEIGHT ROOM

-44 FOOTBALL FIELDS-

-INDOOR TURF AREA-

-AND MUCH MORE-