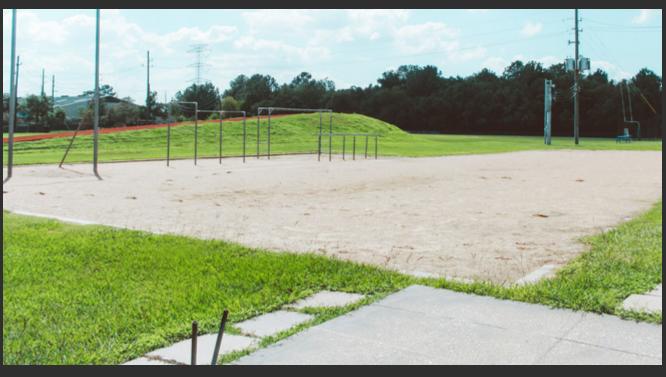

## AMENITIES

-55 YARD SAND PIT-

-400 METER TRACK-

\*NEW\* 7200 SQ. FT. WEIGHT ROOM

-44 FOOTBALL FIELDS-

-INDOOR TURF AREA-

-AND MUCH MORE-