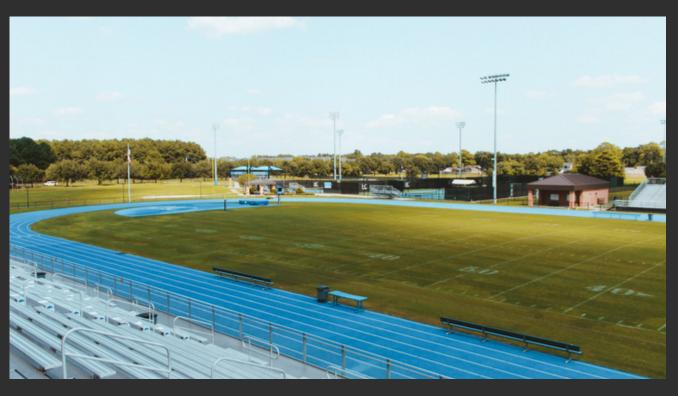

## AMENITIES

-55 YARD SAND PIT-

-400 METER TRACK-

\*NEW\* 7200 SQ. FT. WEIGHT ROOM

-44 FOOTBALL FIELDS-

-INDOOR TURF AREA-

-AND MUCH MORE-