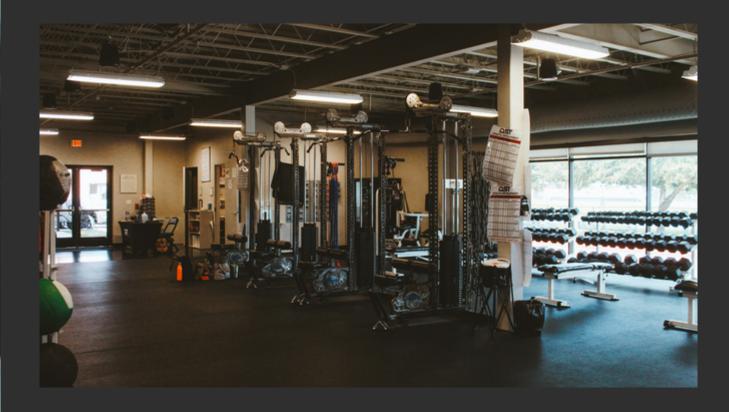

## AMENITIES

-55 YARD SAND PIT-

-400 METER TRACK-

\*NEW\* 7200 SQ. FT. WEIGHT ROOM

-44 FOOTBALL FIELDS-

-INDOOR TURF AREA-

-AND MUCH MORE-